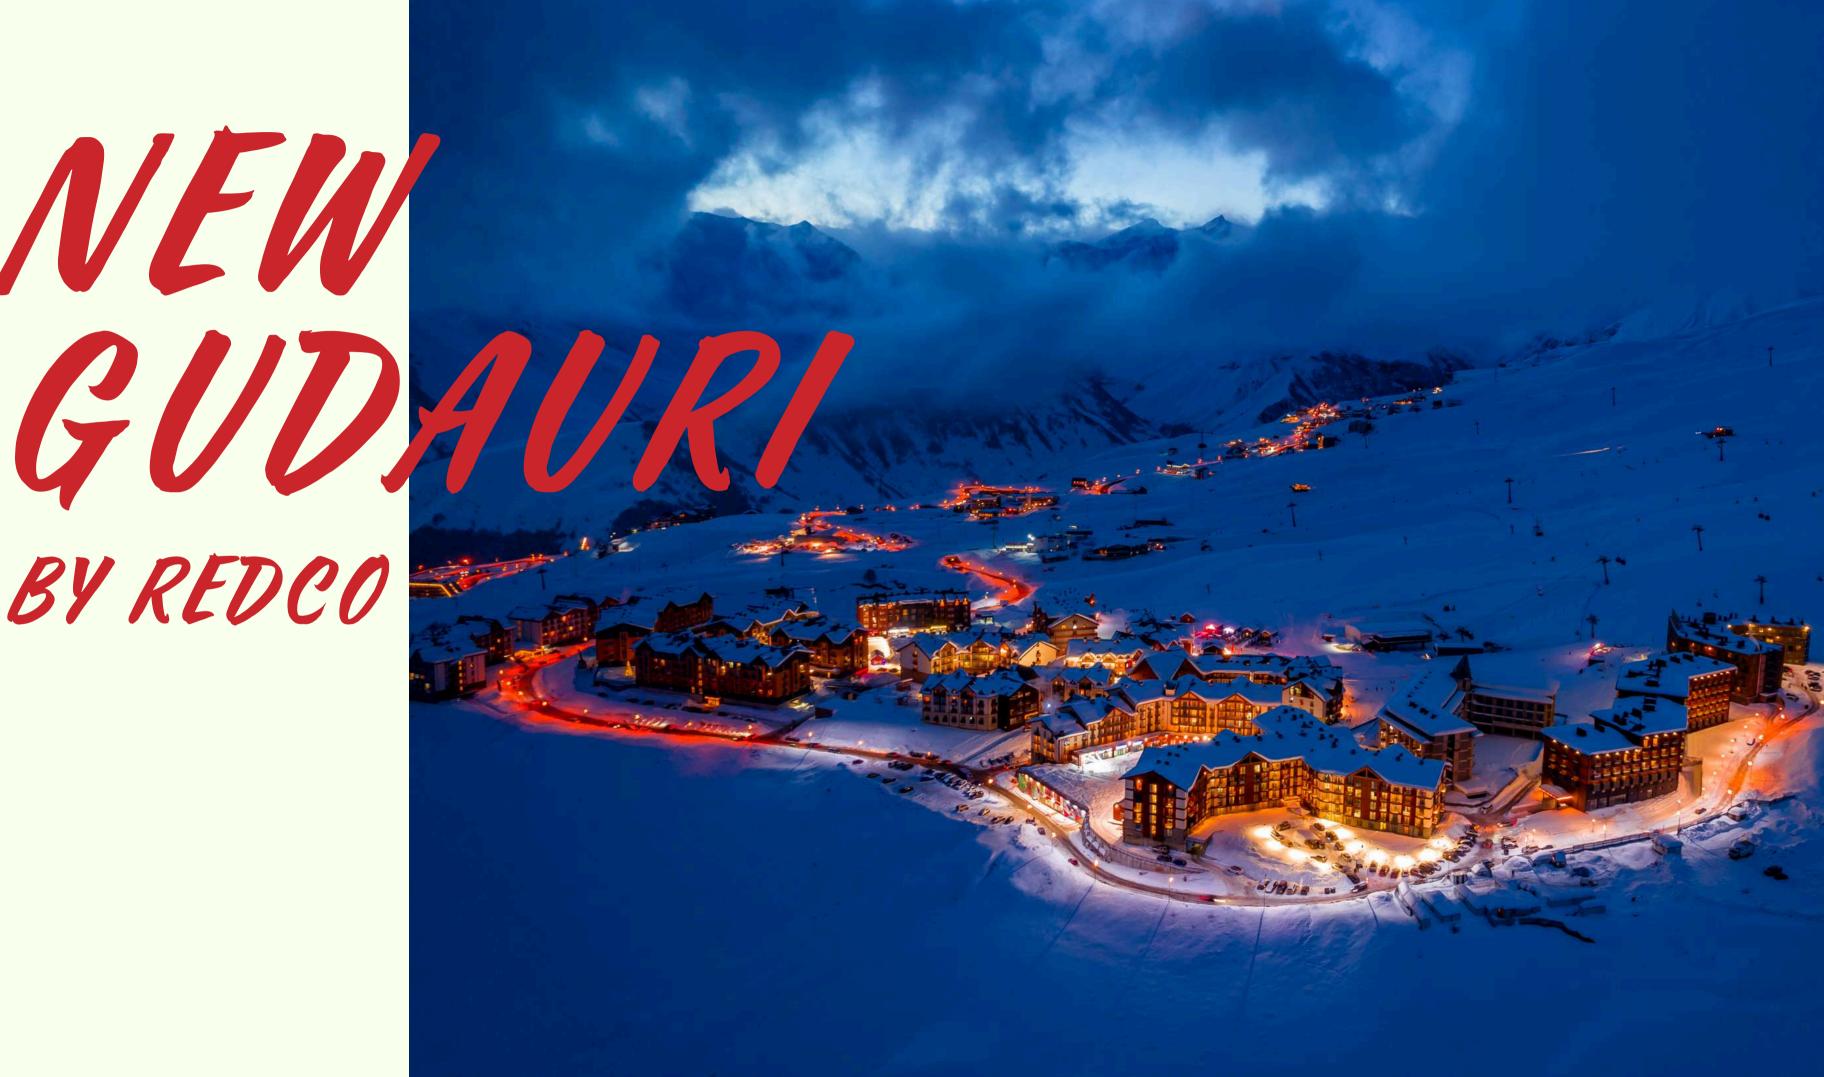

# WHYTO INVESTINATION OF THE STREET OF THE STR

- New Gudauri by Redco is almost fully occupied during the high season
- Season in Gudauri is 5 months long and lasts from December till May
- Georgia has high occupancy rate, as the number of tourists is increasing every year. Thus, the owners of the residence can generate additional income throughout the year

### NEW GUDAURI BY REDCO

## WHY US

NEW GUDAURI BY REDCO VICE-PREMIER OF GEORGIA **OPENING WINTER SEASON OF** 2023-2024

New Gudauri by Redco is considered to be the best place to purchase an apartment for yourself and for investing. Our territory is the center of Gudauri.