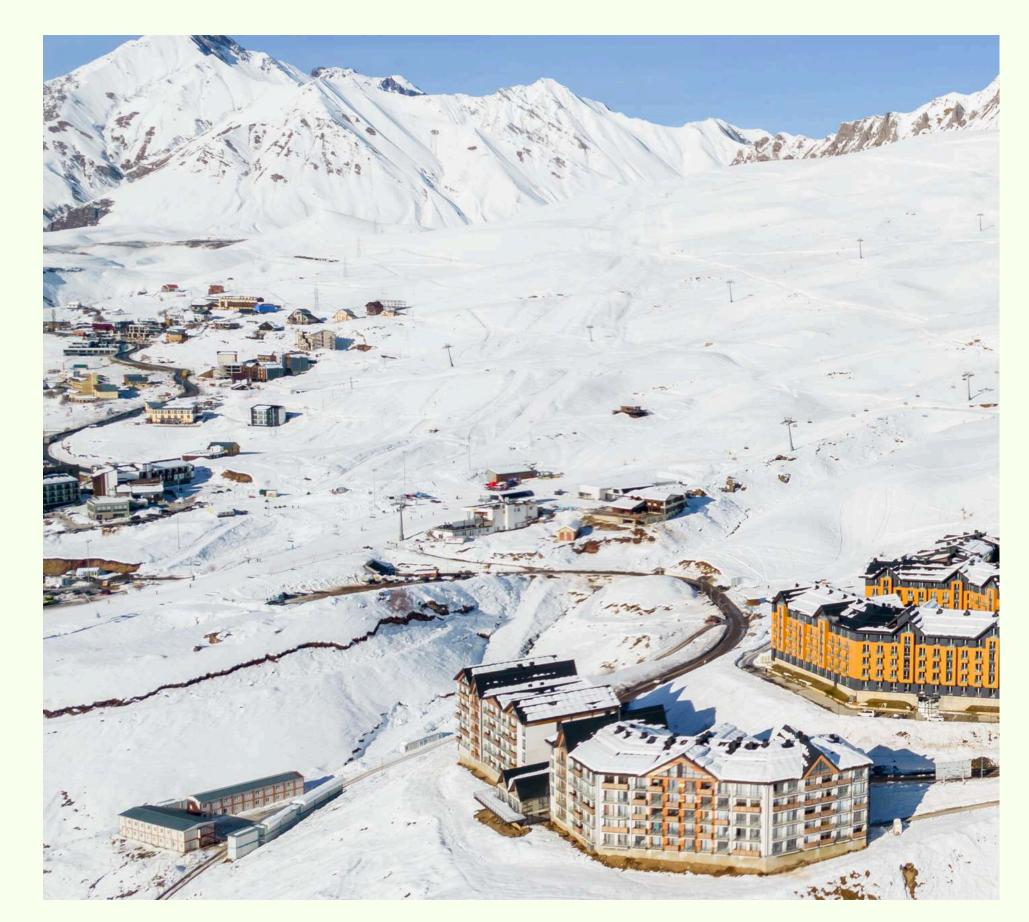

### GUDAURI

Gudauri is located on the southern slopes of the Greater Caucasus Mountain Range, located 120 Kilometers away from Tbilisi, the capital city of Georgia. Gudauri is located 2196 Meters above the sea level. The lowest ski lift is 2000 meters above the sea level and the highest ski lift is 3258 meters above the sea level. Gudauri has 70 Kilometers long ski trails.

### NEW GUDAURI BY REDCO