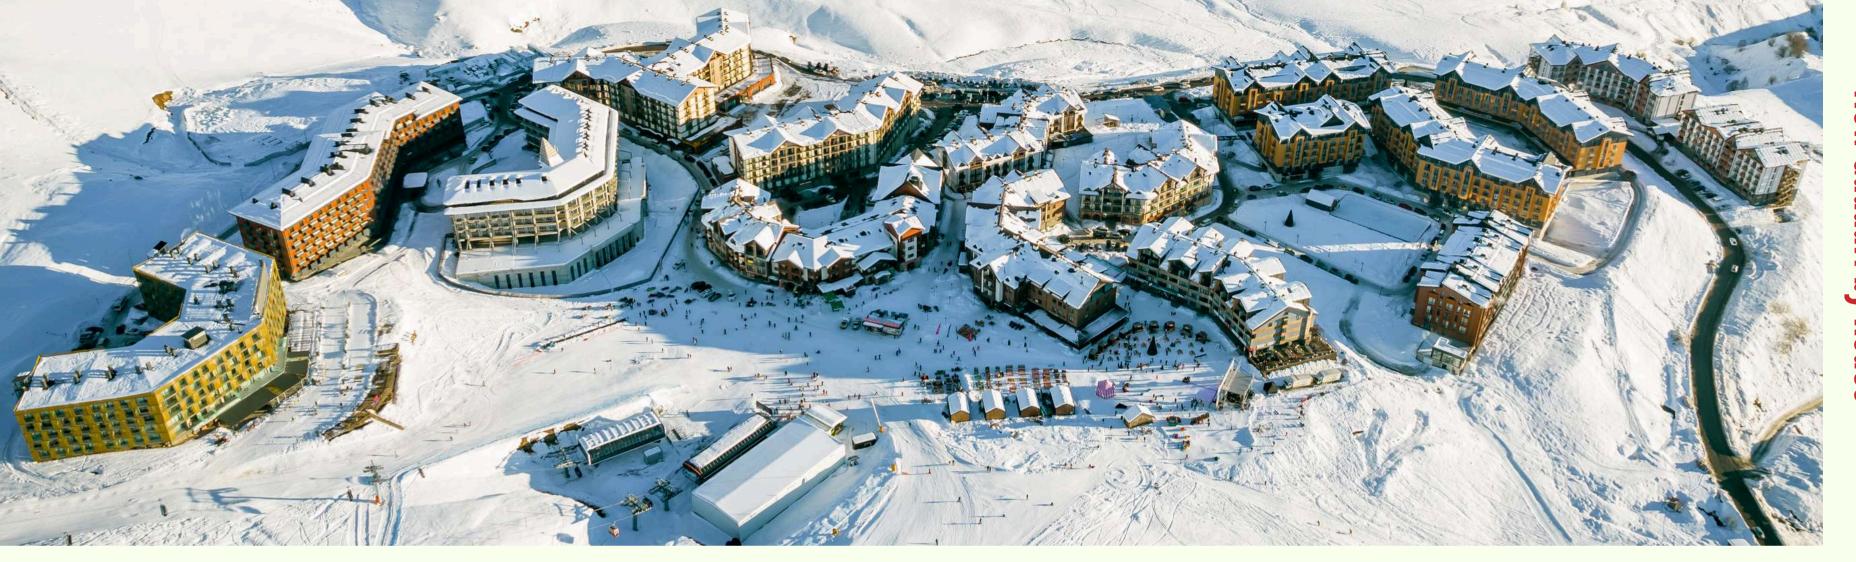

### NEW GUDAURI BY REDCO

#### Right next to the Gondola ski lift

- 17 finished projects
- Residential buildings
- Ski depots
- Ski equipment rental services
- All kinds of restaurants, cafes, and bars
- Supermarkets
- Pharmacy
- Spas & fitness center
- Luxury ski wear "Bogner" boutique