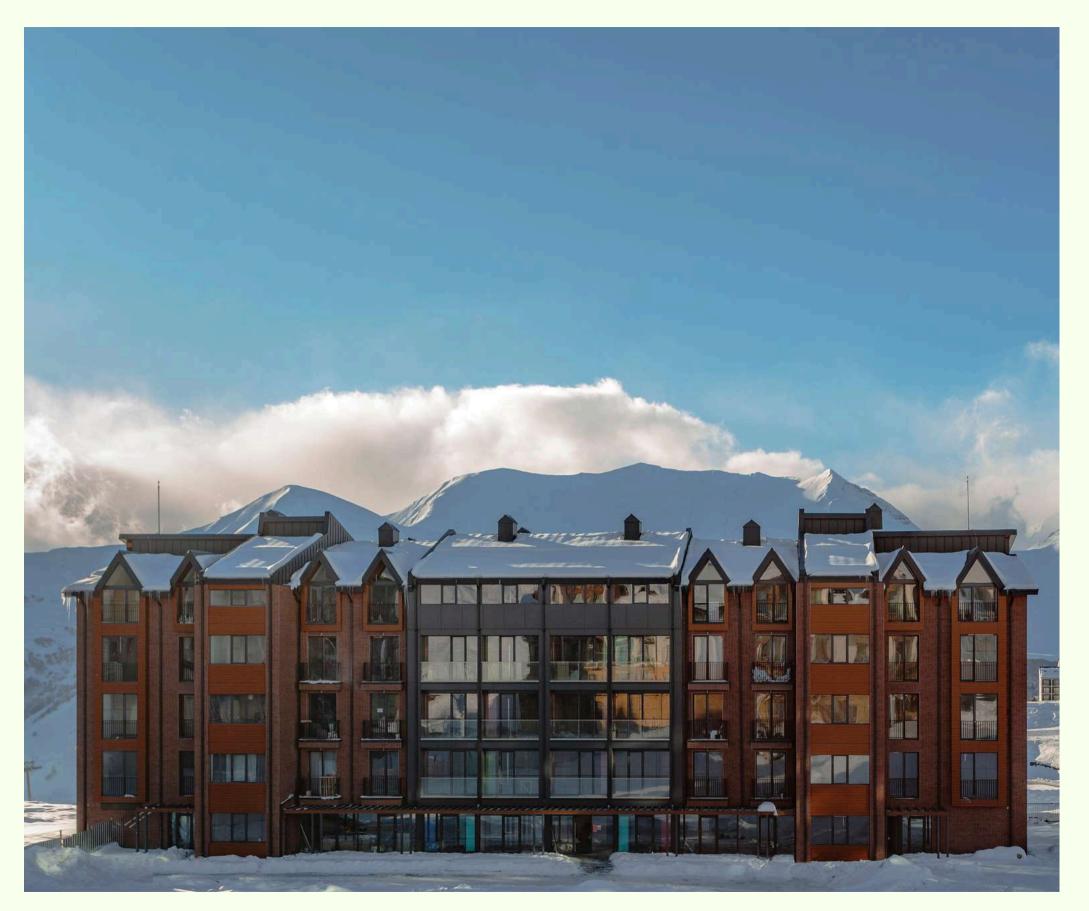

## ALPIC

- 1 residential building
- Ski-in / Ski-out
- 102 apartments
- Apartments from 30.0 sq.m
- Ski-depot
- SPA
- Café
- Underground parking
- Concierge service
- 24/7 security service

## TWINS

- 2 residential buildings
- Ski-in / Ski-out
- 276 apartments
- Apartments from 30.0 sq.m
- Ski-depot
- Restaurant
- Underground parking
- Concierge service
- 24/7 security service