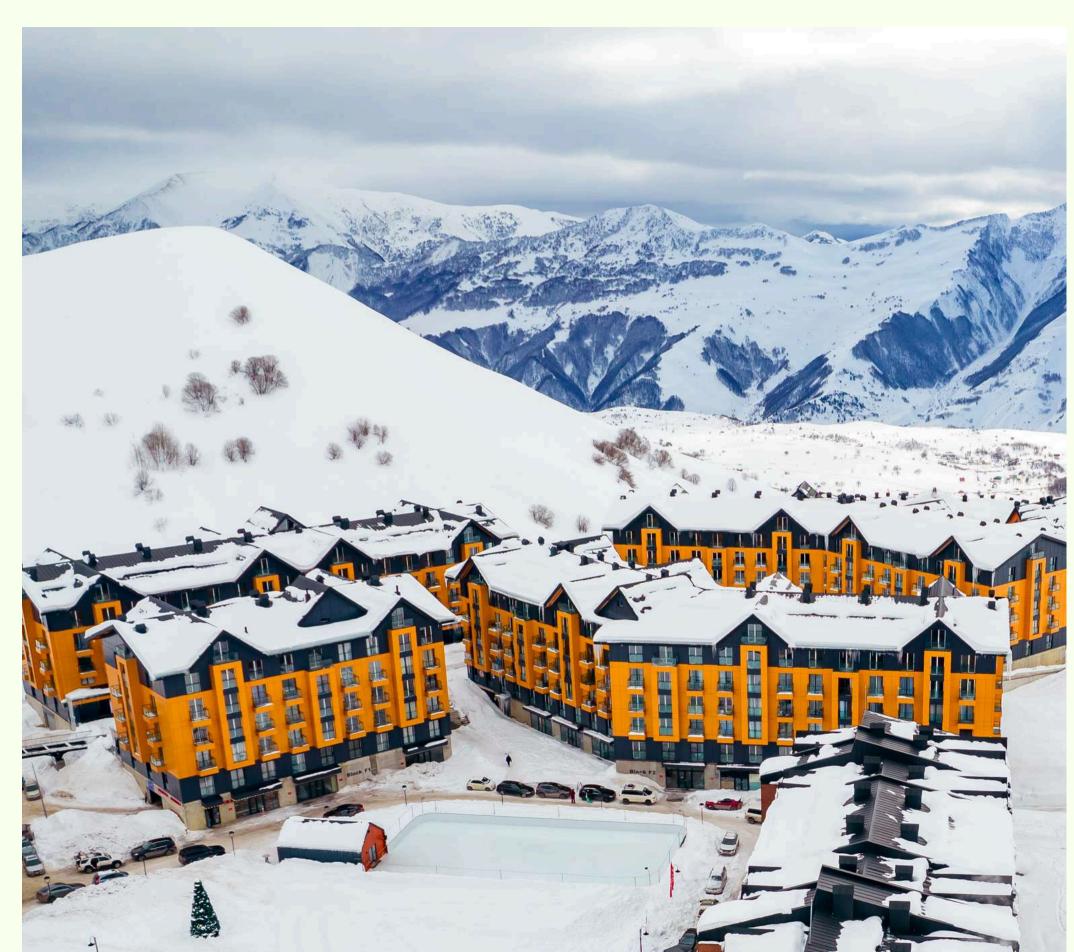

### NEW GUDAURI BY REDCO

## F B L O C K S

F1, F2, F3, F4

- 4 residential buildings
- Ski-in / Ski-out
- 550 apartments
- Apartments from 30.0 sq.m
- Ski-depot
- Restaurant
- Underground parking
- Concierge service
- 24/7 security service
- Spa and fitness center
- Indoor pool