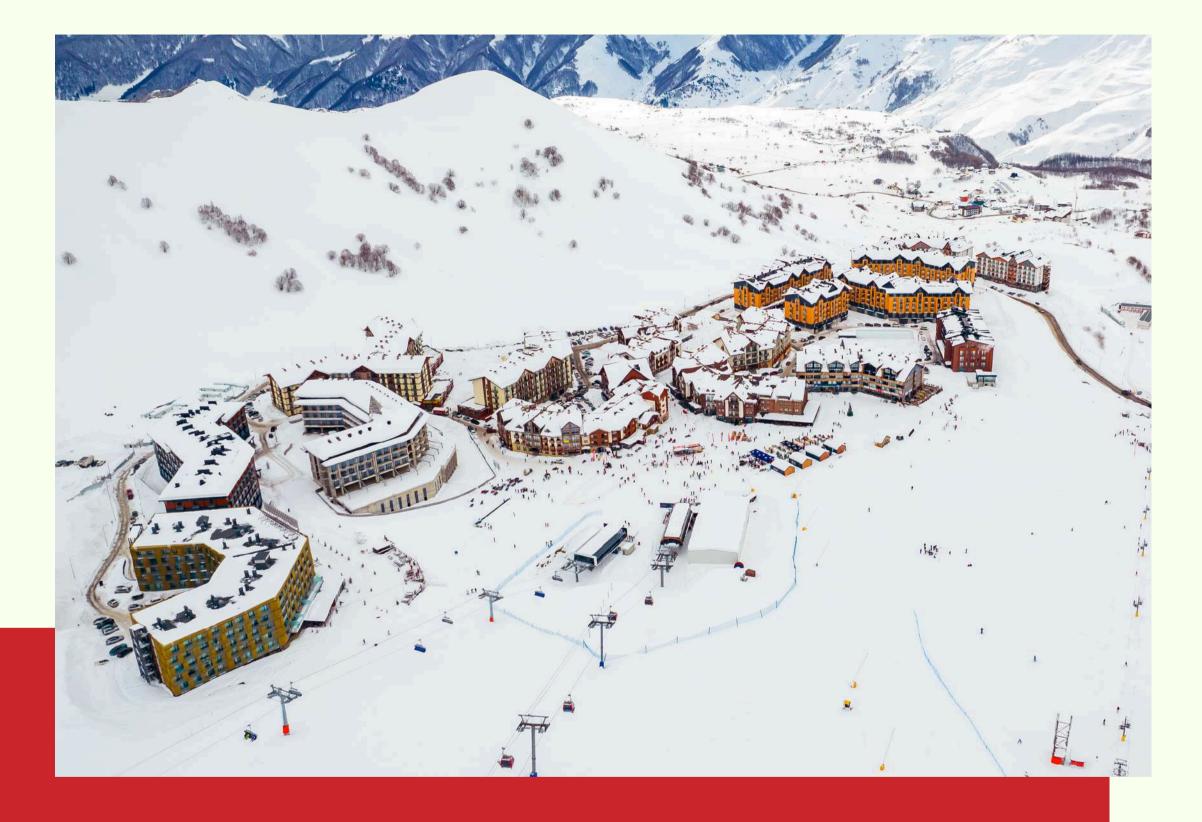

### GUDAURI

Gudauri is located on the southern slopes of the Greater Caucasus Mountain Range, located 120 Kilometers away from Tbilisi, the capital city of Georgia. Gudauri is located 2196 Meters above the sea level. The lowest ski lift is 2000 meters above the sea level and the highest ski lift is 3258 meters above the sea level. Gudauri has 70 Kilometers long ski trails.

### NEW GUDAURI BY REDCO

## WHY US

NEW GUDAURI BY REDCO VICE-PREMIER OF GEORGIA **OPENING WINTER SEASON OF** 2023-2024

New Gudauri by Redco is considered to be the best place to purchase an apartment for yourself and for investing. Our territory is the center of Gudauri.