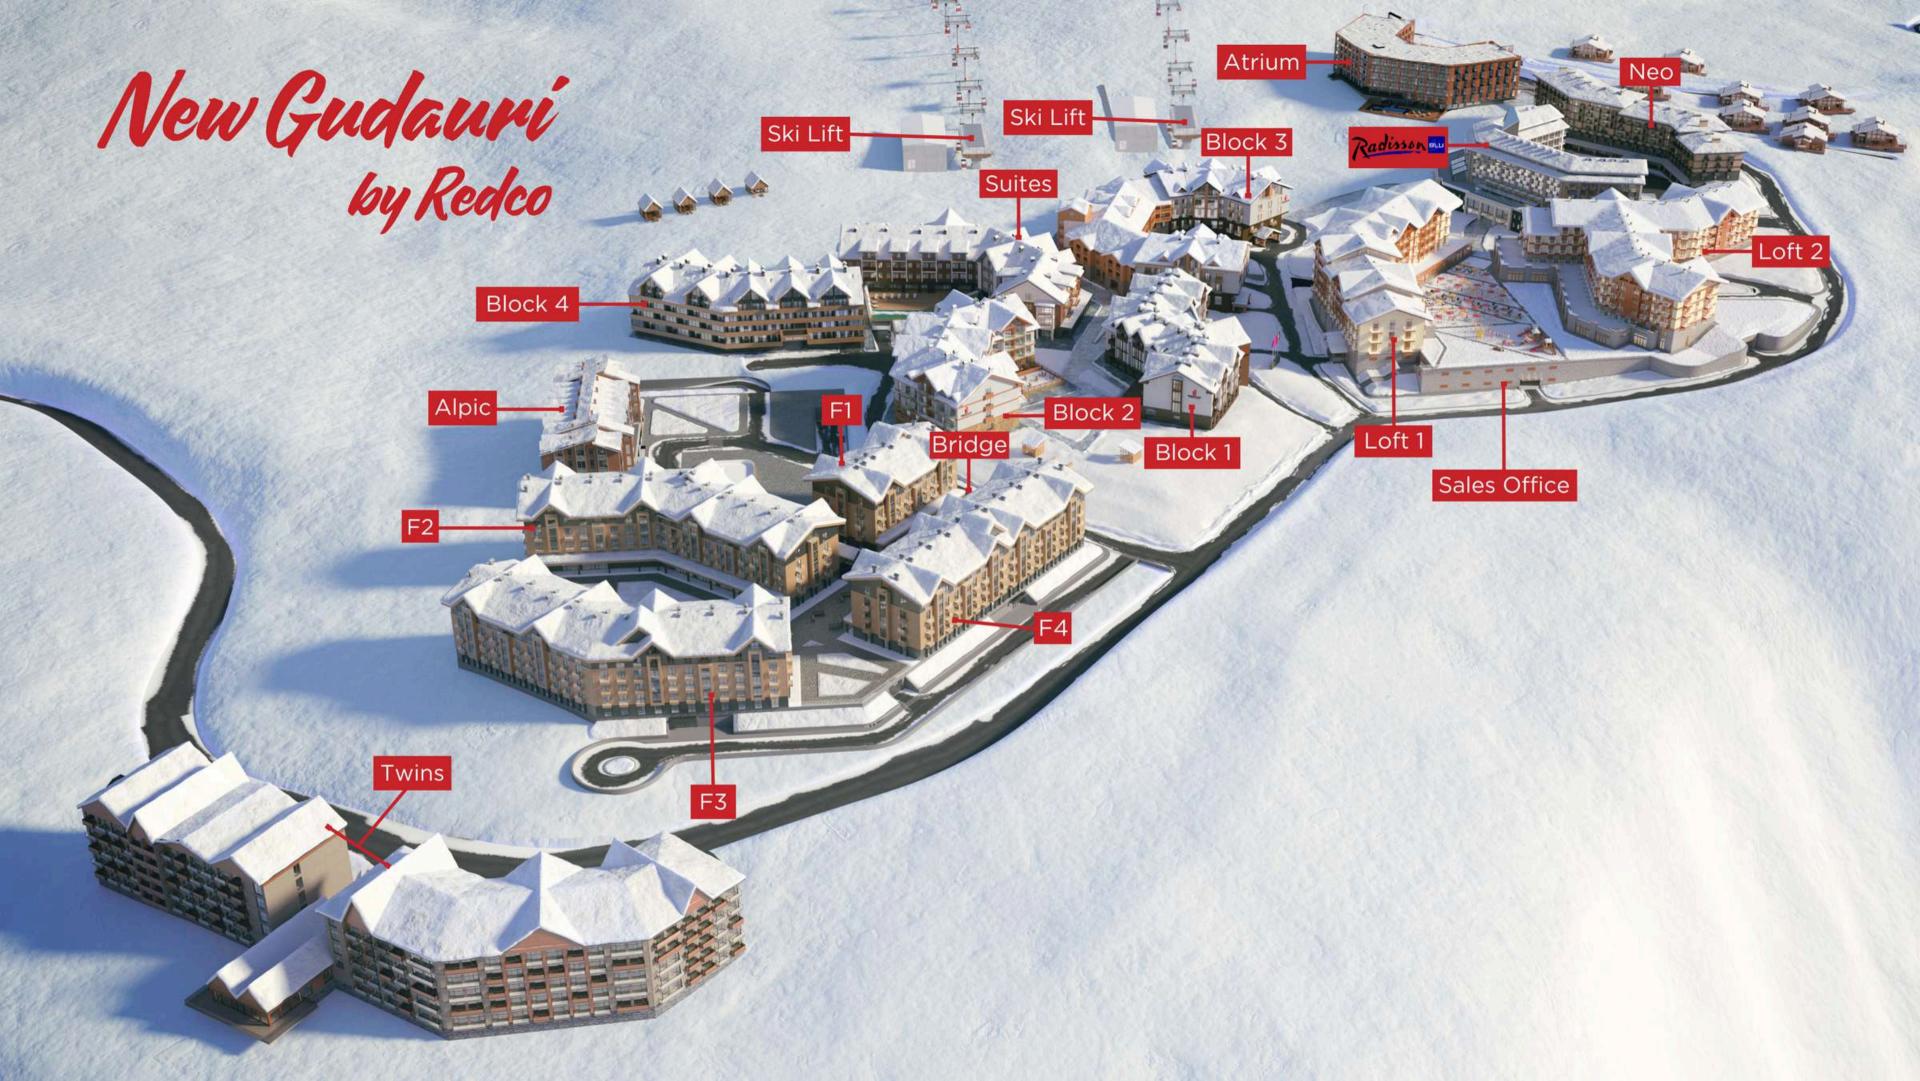

### NEW GUDAURI BY REDCO

#### Right next to the Gondola ski lift

- 17 finished projects
- Residential buildings
- Ski depots
- Ski equipment rental services
- All kinds of restaurants, cafes, and bars
- Supermarkets
- Pharmacy
- Spas & fitness center
- Luxury ski wear "Bogner" boutique

## F B L O C K S

F1, F2, F3, F4

- 4 residential buildings
- Ski-in / Ski-out
- 550 apartments
- Apartments from 30.0 sq.m
- Ski-depot
- Restaurant
- Underground parking
- Concierge service
- 24/7 security service
- Spa and fitness center
- Indoor pool

## NEO

- 1 residential building
- Ski-in / Ski-out
- 203 apartments
- Apartments from 30.0 sq.m
- Ski-depot
- SPA
- Underground parking
- Concierge service
- 24/7 security service

## ALPIC

- 1 residential building
- Ski-in / Ski-out
- 102 apartments
- Apartments from 30.0 sq.m
- Ski-depot
- SPA
- Café
- Underground parking
- Concierge service
- 24/7 security service

## TWINS

- 2 residential buildings
- Ski-in / Ski-out
- 276 apartments
- Apartments from 30.0 sq.m
- Ski-depot
- Restaurant
- Underground parking
- Concierge service
- 24/7 security service