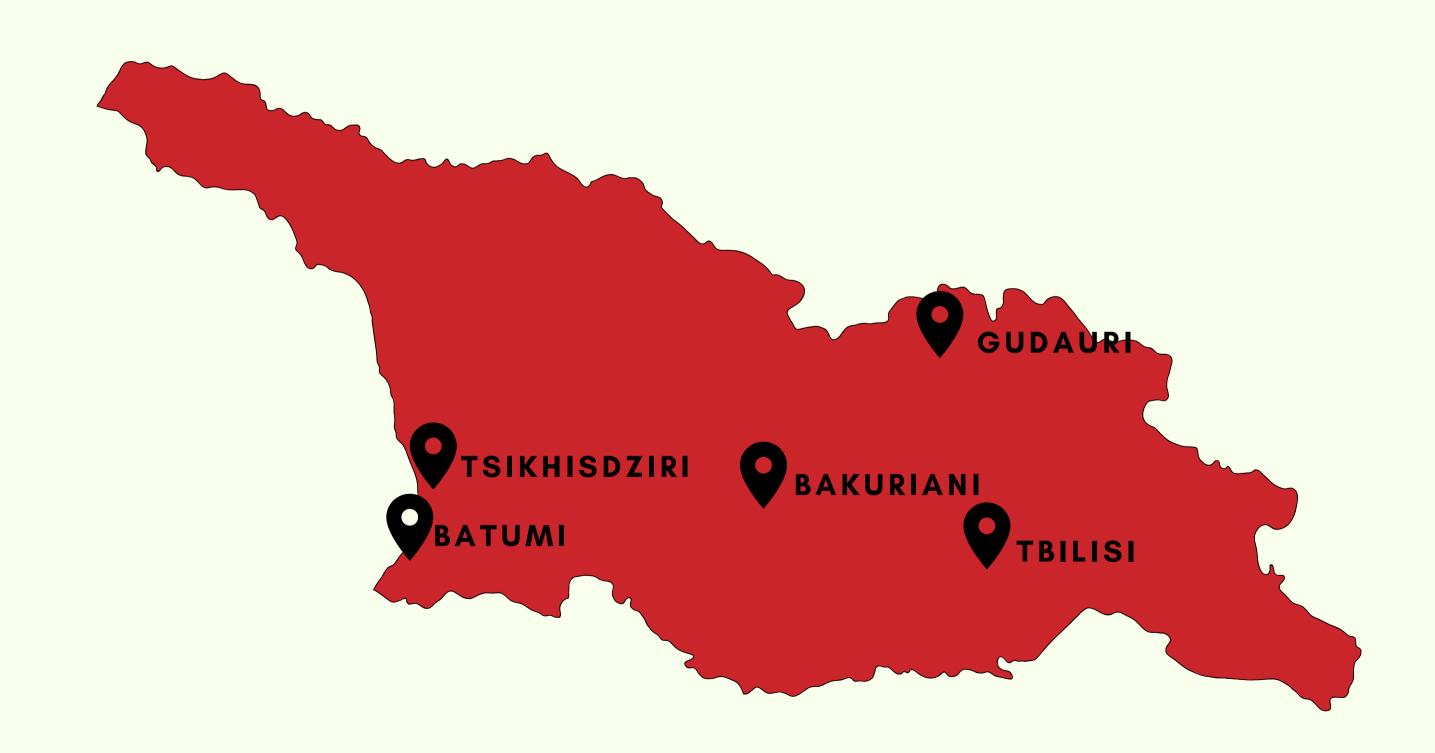

## LOCATIONS IN GEORGIA

The skiing season lasts from December till May

### GUDAURI

Gudauri is located on the southern slopes of the Greater Caucasus Mountain Range, located 120 Kilometers away from Tbilisi, the capital city of Georgia. Gudauri is located 2196 Meters above the sea level. The lowest ski lift is 2000 meters above the sea level and the highest ski lift is 3258 meters above the sea level. Gudauri has 70 Kilometers long ski trails.