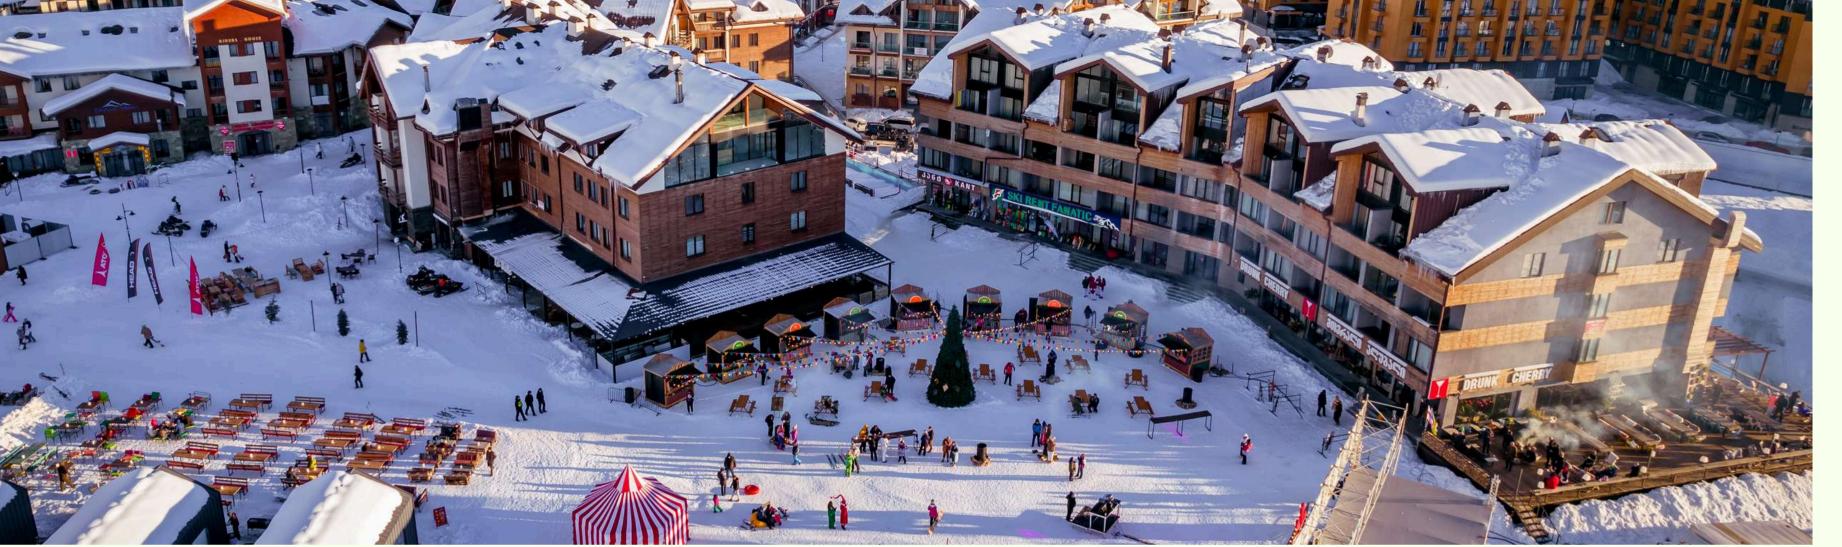

### GUDAURI

Gudauri is located on the southern slopes of the Greater Caucasus Mountain Range, located 120 Kilometers away from Tbilisi, the capital city of Georgia. Gudauri is located 2196 Meters above the sea level. The lowest ski lift is 2000 meters above the sea level and the highest ski lift is 3258 meters above the sea level. Gudauri has 70 Kilometers long ski trails.

### NEW GUDAURI BY REDCO

#### Right next to the Gondola ski lift

- 17 finished projects
- Residential buildings
- Ski depots
- Ski equipment rental services
- All kinds of restaurants, cafes, and bars
- Supermarkets
- Pharmacy
- Spas & fitness center
- Luxury ski wear "Bogner" boutique

## WHY US

NEW GUDAURI BY REDCO VICE-PREMIER OF GEORGIA **OPENING WINTER SEASON OF** 2023-2024

New Gudauri by Redco is considered to be the best place to purchase an apartment for yourself and for investing. Our territory is the center of Gudauri.