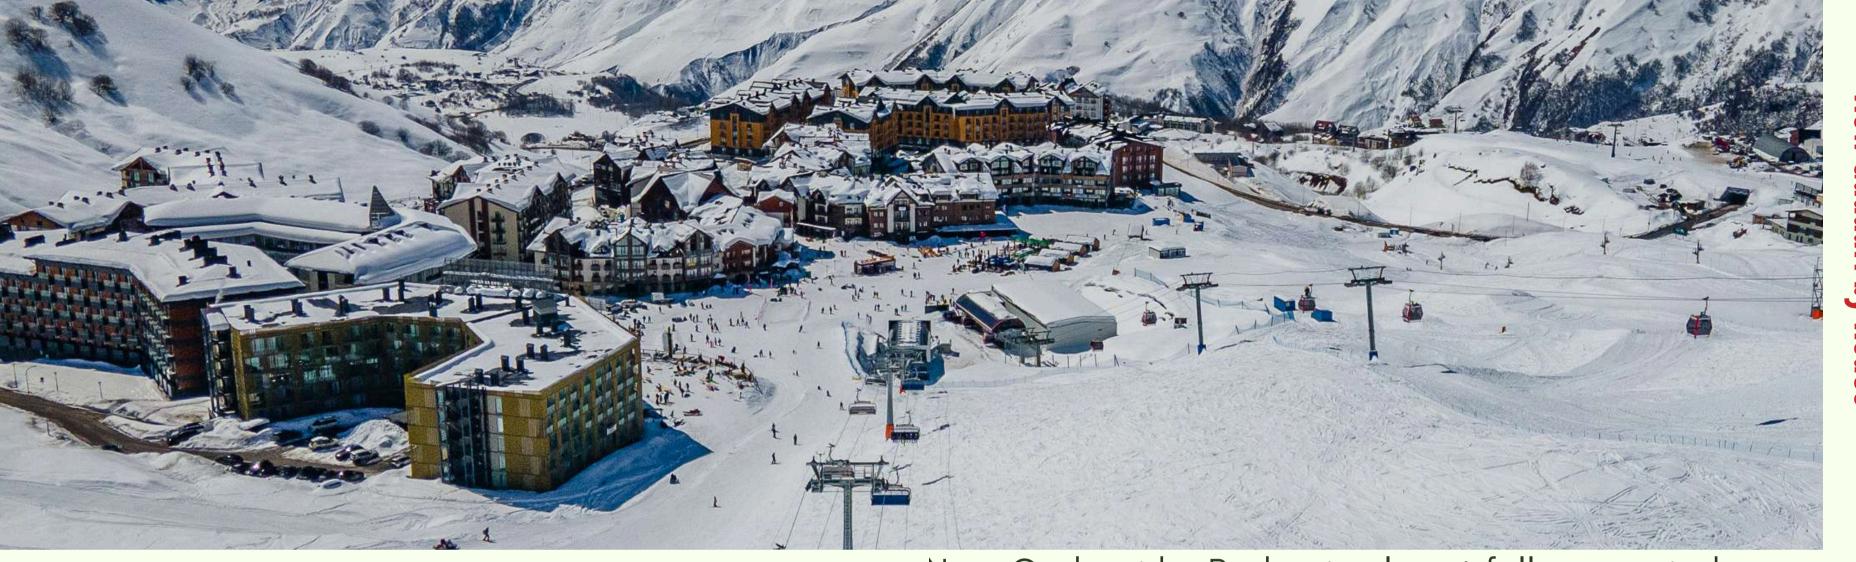

### GUDAURI

Gudauri is located on the southern slopes of the Greater Caucasus Mountain Range, located 120 Kilometers away from Tbilisi, the capital city of Georgia. Gudauri is located 2196 Meters above the sea level. The lowest ski lift is 2000 meters above the sea level and the highest ski lift is 3258 meters above the sea level. Gudauri has 70 Kilometers long ski trails.

#### Right next to the Gondola ski lift

- 17 finished projects
- Residential buildings
- Ski depots
- Ski equipment rental services
- All kinds of restaurants, cafes, and bars
- Supermarkets
- Pharmacy
- Spas & fitness center
- Luxury ski wear "Bogner" boutique