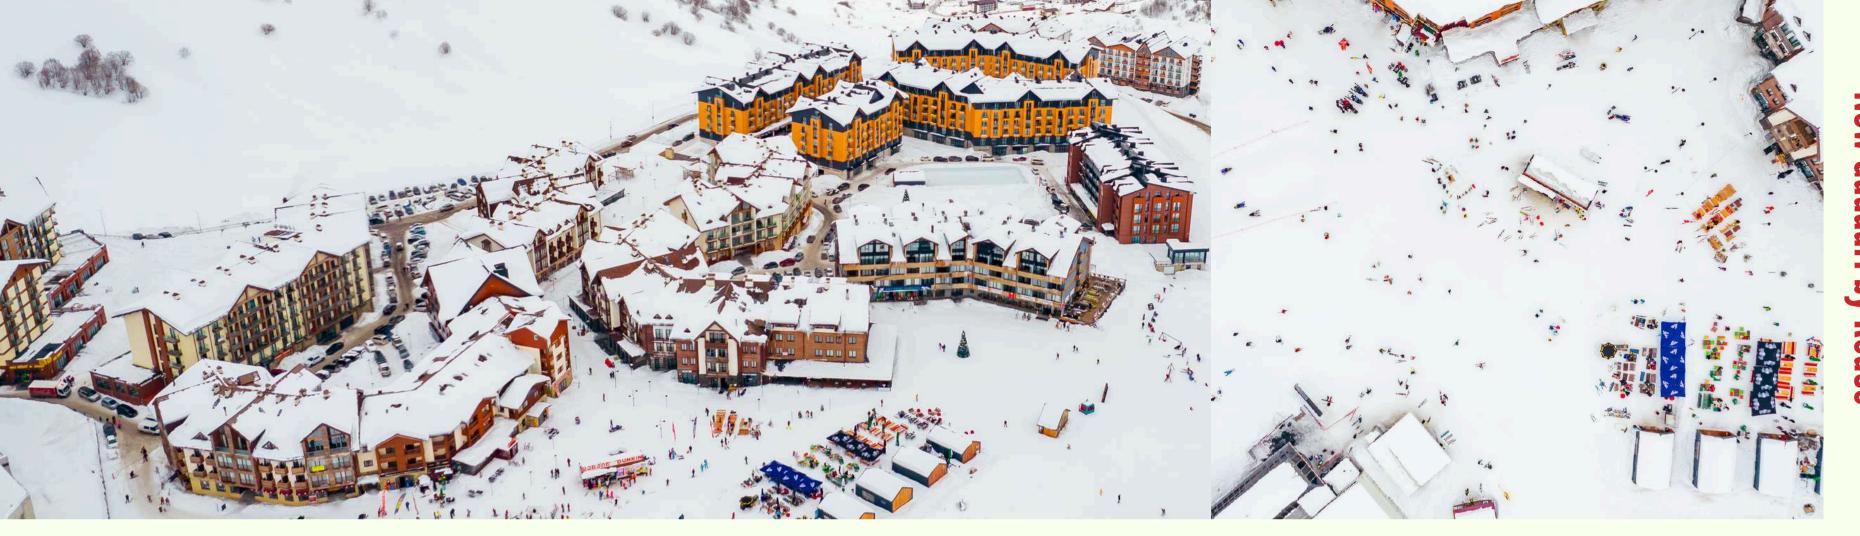

#### Right next to the Gondola ski lift

- 17 finished projects
- Residential buildings
- Ski depots
- Ski equipment rental services
- All kinds of restaurants, cafes, and bars
- Supermarkets
- Pharmacy
- Spas & fitness center
- Luxury ski wear "Bogner" boutique